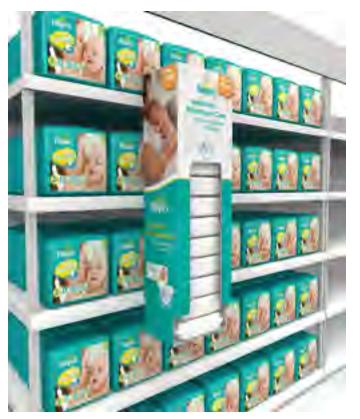

## Move to circular display

#### 45 % reduction in CO<sup>2</sup> footprint and 75 % in cardboard