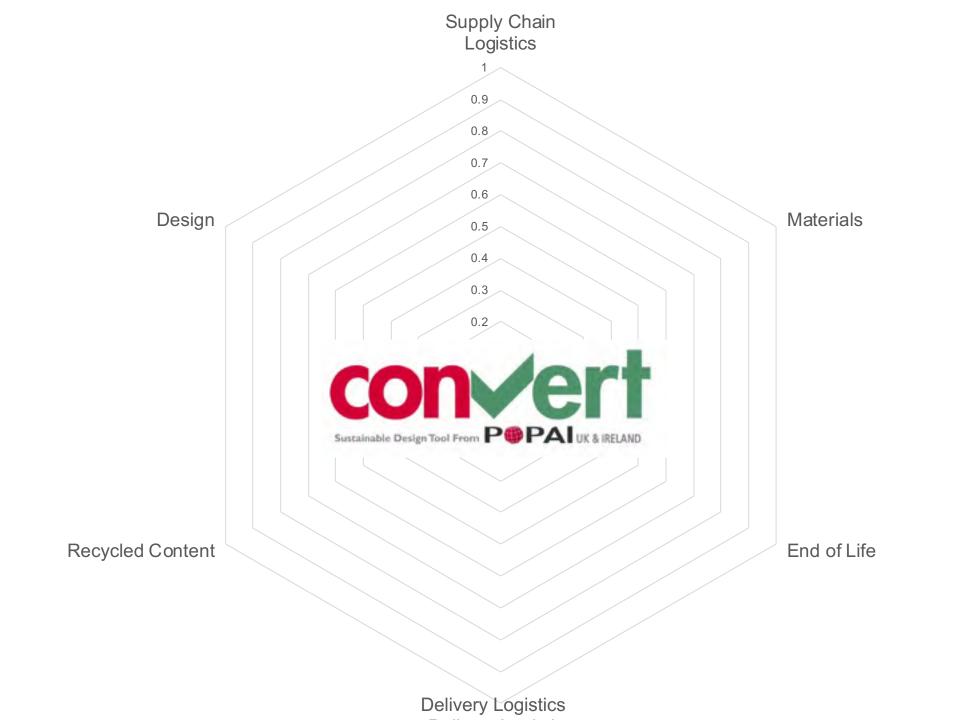

# Make educated choice with the sustainability score

#### **INITIAL RESULTS**

| Country  | Average Convert Score | Average Recycled<br>Content                               | Average Recyclability |
|----------|-----------------------|-----------------------------------------------------------|-----------------------|
| DACH     | 27.61                 |                                                           |                       |
| France   | 40.26                 |                                                           | 25,00%                |
| UK       | 20.30                 | 41.03%<br>51.80%<br>e line to measure<br>87.43%<br>79.01% | progress              |
| Spain    | 13.21                 | line to measure                                           | 96.49%                |
| Portugal | 15 if as bas          | e III 0 87.43%                                            |                       |
| Turkey   | use II as             |                                                           |                       |
| Italy    | 16.65                 |                                                           |                       |
| Poland   | 16.26                 | 93.19%                                                    | 97.99%                |