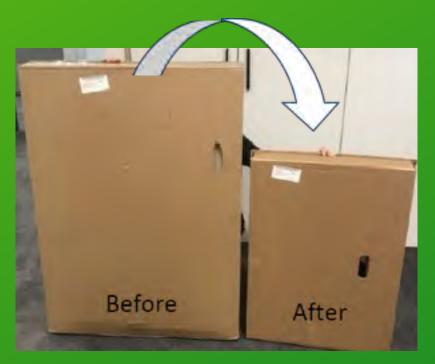

#### new trays launched in July 2019

old trays

**Delivery Logistics** 

New Pampers shelf trays are greener 92% made from recycled and recycable material

### Sustainable Design

64% weight reduction
43% less cardboard
50% less CO2 impact
100% recyclability