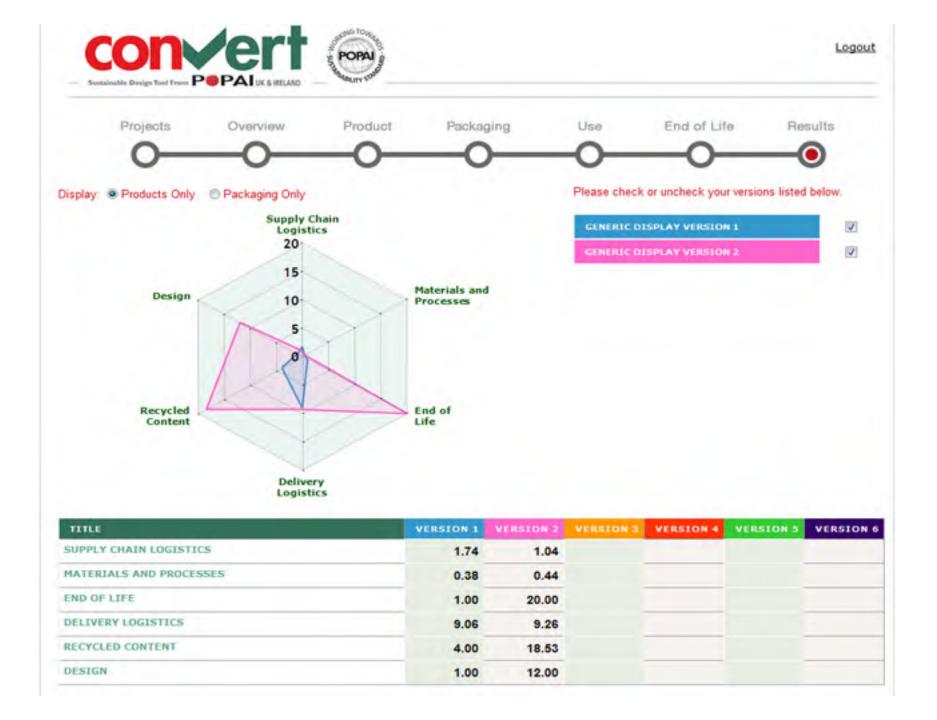

#### **INITIAL RESULTS**

| Country  | Average Convert Score | Average Recycled<br>Content                               | Average Recyclability |
|----------|-----------------------|-----------------------------------------------------------|-----------------------|
| DACH     | 27.61                 |                                                           |                       |
| France   | 40.26                 |                                                           | 25,00%                |
| UK       | 20.30                 | 41.03%<br>51.80%<br>e line to measure<br>87.43%<br>79.01% | progress              |
| Spain    | 13.21                 | line to measure                                           | 96.49%                |
| Portugal | 15 if as bas          | e III 0 87.43%                                            |                       |
| Turkey   | use II as             |                                                           |                       |
| Italy    | 16.65                 |                                                           |                       |
| Poland   | 16.26                 | 93.19%                                                    | 97.99%                |