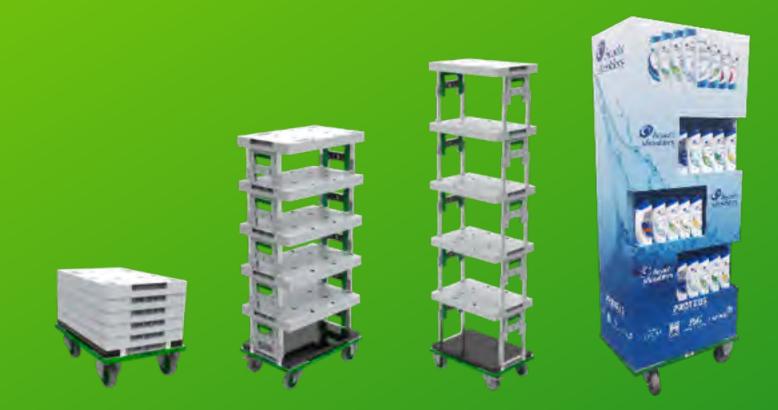

## Move to circular display

#### 45 % reduction in CO<sup>2</sup> footprint and 75 % in cardboard