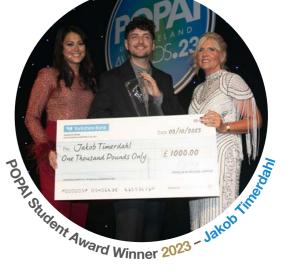

Jakob Timerdahl | Ravensbourne University London

Millie Rees | De Montfort University

Gurjit Choda | Ravensbourne University

Sarah Hickin | De Montfort University

Jessica Holmes | De Montford University

Bhavisha Chavda De Montfort University

### The prize

The winner of the POPAI Student Design award will receive £1000 and be invited, along with a guest to the POPAI Awards to collect their trophy.