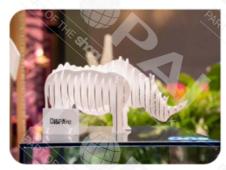

#### New Product From The Dispa® Family

DISPA®, the 100% paper board, has been an integral part of 3A Composites Display Europe's continually growing product portfolio since 2015. Up until now, DISPA® was only available with a "canvas" surface and in 2.4 mm and 3.8 mm thicknesses. In February 2023 another new version of this popular product has been introduced: DISPA®re featuring a core made of 100% recycled paper.

DISPA®re is a multi-layer paper board, available in the thickness 3.8 mm (5-layer). DISPA®re features impressive smooth, bright white surfaces and a core made entirely of recycled paper. The embossed paper core, already well-known in DISPA®, ensures the board is exceptionally rigid and outstandingly flat. In the production of DISPA®re, we use only FSC® certified paper (FSC® C127595) for both the covering layers and the core. The boards are fully recyclable and disposing of them as waste paper is easy and inexpensive.

Using DISPA®re makes applications even more sustainable. Point-of-Sale displays, hanging signage in a supermarket or shop, seasonal indoor advertising campaigns - there is virtually no limit to your creativity.