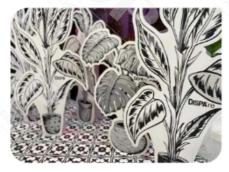

#### New Product From The Dispa® Family

DISPA®, the 100% paper board, has been an integral part of 3A Composites Display Europe's continually growing product portfolio since 2015. Up until now, DISPA® was only available with a "canvas" surface and in 2.4 mm and 3.8 mm thicknesses. In February 2023 another new version of this popular product has been introduced: DISPA®re featuring a core made of 100% recycled paper.

DISPA®re is a multi-layer paper board, available in the thickness 3.8 mm (5-layer). DISPA®re features impressive smooth, bright white surfaces and a core made entirely of recycled paper. The embossed paper core, already well-known in DISPA®, ensures the board is exceptionally rigid and outstandingly flat. In the production of DISPA®re, we use only FSC® certified paper (FSC® C127595) for both the covering layers and the core. The boards are fully recyclable and disposing of them as waste paper is easy and inexpensive.

Using DISPA®re makes applications even more sustainable. Point-of-Sale displays, hanging signage in a supermarket or shop, seasonal indoor advertising campaigns - there is virtually no limit to your creativity.